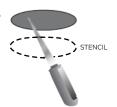

## **INSTRUCTIONS**

STEP 1 -> Shut power OFF

STEP 2 -> Cut ceiling hole using the provided stencil.

STEP 5 -> Using the QUICK CONNECT feature, connect green (ground) wire of cable to the green wire in the box. Connect white (neutral) wire of cable to the white wire of the box. Connect black wire of cable to black wire of the box.