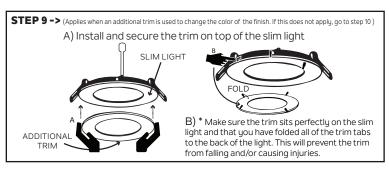

## **INSTRUCTIONS**

STEP 1 -> Shut power OFF

STEP 2 -> Cut ceiling hole using the provided stencil.

STEP 5 -> Using the QUICK CONNECT feature, connect green (ground) wire of cable to the green wire in the box. Connect white (neutral) wire of cable to the white wire of the box. Connect black wire of cable to black wire of the box.