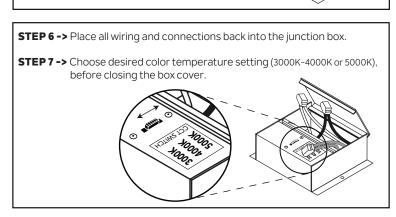

## **INSTRUCTIONS**

STEP 1 -> Shut power OFF

STEP 2 -> Cut ceiling hole using the provided stencil.

STEP 5 -> Using the QUICK CONNECT feature, connect green (ground) wire of cable to the green wire in the box. Connect white (neutral) wire of cable to the white wire of the box. Connect black wire of cable to black wire of the box.