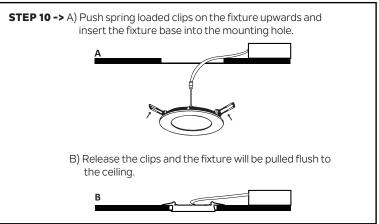

## **INSTRUCTIONS**

STEP 1 -> Shut power OFF

STEP 2 -> Cut ceiling hole using the provided stencil.

STEP 5 -> Using the QUICK CONNECT feature, connect green (ground) wire of cable to the green wire in the box. Connect white (neutral) wire of cable to the white wire of the box. Connect black wire of cable to black wire of the box.