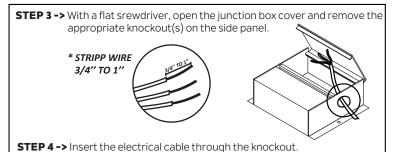

## **INSTRUCTIONS**

STEP 1 -> Shut power OFF

STEP 2 -> Cut ceiling hole using the provided stencil.

STEP 5 -> Using the QUICK CONNECT feature, connect green (ground) wire of cable to the green wire in the box. Connect white (neutral) wire of cable to the white wire of the box. Connect black wire of cable to black wire of the box.