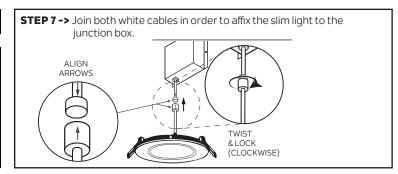

## **INSTRUCTIONS**

STEP 1 -> Shut power OFF

STEP 2 -> Cut ceiling hole using the provided stencil.

STEP 5 -> Using the QUICK CONNECT feature, connect green (ground) wire of cable to the green wire in the box. Connect white (neutral) wire of cable to the white wire of the box. Connect black wire of cable to black wire of the box.