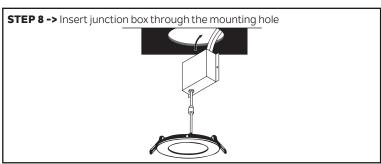

## **INSTRUCTIONS**

STEP 1 -> Shut power OFF

STEP 2 -> Cut ceiling hole using the provided stencil.

STEP 5 -> Using the QUICK CONNECT feature, connect green (ground) wire of cable to the green wire in the box. Connect white (neutral) wire of cable to the white wire of the box. Connect black wire of cable to black wire of the box.