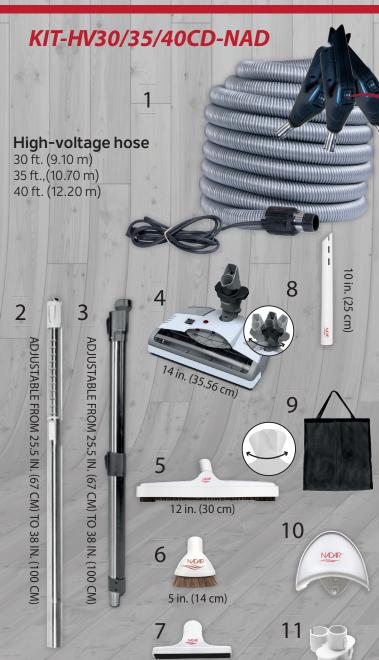

## **Carpet Deluxe Accessory Kit**

1- High-Voltage hose On-Off dual voltage switch at the handle / 360° swiveling handle prevents kinking / Crushproof Available in

NARRANTY

30 ft.(9.10 m) - **ACCHO-30HV-BK** 35 ft. (10.70 m) - **ACCHO-35HV-BK** 40 ft. (12.20 m) - **ACCHO-40HV-BK** 

2- Telescopic wand with button lock From 25.5 in. (67 cm) to 38 in. (100 cm) - **ACC-412-AL-BLGY** 

3- Electrical telescopic wand with button lock From 25.5 in. (67 cm) to 38 in. (100 cm) - **ACC-412-AL-BLBK** 

4-6 adjustable heights electrical carpet brush, 14 in. (35.56 cm) ACC-028-WH

5-Double swivel floor brush with horsehair, 12 in. (30 cm) ACC-216-NAD

6- Dusting brush with horsehair, 5 in. (14 cm) - ACC-157-NAD

7- Upholstery brush with horsehair. 4 in. (10 cm) - ACC-178-NAD

8- Crevice tool, 10 in. (25 cm) - ACC-176-NAD

9- Accessory bag - ACC-200-BK

10- Hose hanger - ACC-201-GY

11- Tool caddy - ACC-174-GY