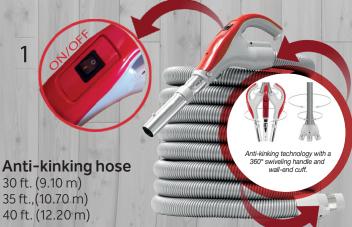

## Technical information

1- Low-Voltage hose

On-Off switch at the handle / Anti-kinking technology with a 360° swiveling handle and wall-end cuff / Crushproof Available in

30 ft.(9.10 m) - ACCHO-30LV-SW-GY 35 ft. (10.70 m) - ACCHO-35LV-SW-GY 40 ft. (12.20 m) - ACCHO-40LV-SW-GY