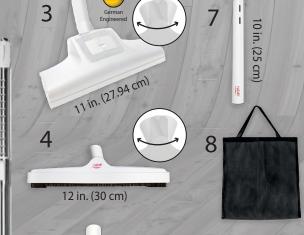

3- German engineered double swivel air driven Turbo brush 11 in. (27.94 cm) - ACC-286-GY

4-Double swivel floor brush with horsehair, 12 in. (30 cm) - ACC-216-NAD

5- Dusting brush with horsehair, 5 in. (14 cm) - ACC-157-NAD

6- Upholstery brush with horsehair. 4 in. (10 cm) - ACC-178-NAD

7- Crevice tool, 10 in. (25 cm) - ACC-176-NAD

8- Accessory bag - ACC-200-BK

9- Hose hanger - ACC-201-GY

10-Tool caddy - ACC-174-GY

ADJUSTABLE FROM 25.5 (67 CM) IN. TO 38 IN. (100 CM)