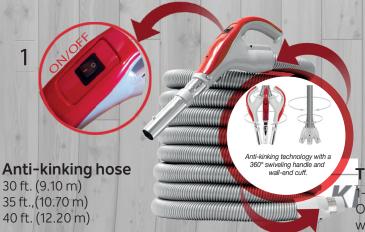

## **Technical information**

1- Low-Voltage hose

On-Off switch at the handle / Anti-kinking technology with a 360° swiveling handle and wall-end cuff / Crushproof Available in

30 ft.(9.10 m) - **ACCHO-30LV-SW-GY** 35 ft. (10.70 m) - **ACCHO-35LV-SW-GY** 40 ft. (12.20 m) - **ACCHO-40LV-SW-GY** 