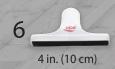

6- Upholstery brush with horsehair. 4 in. (10 cm) - ACC-178-NAD

7- Crevice tool, 10 in. (25 cm) - ACC-176-NAD

8- Accessory bag - ACC-200-BK

9- Hose hanger - ACC-201-GY

10-Tool caddy - ACC-174-GY

ADJUSTABLE FROM 25.5 (67 CM) IN. TO 38 IN. (100 CM)